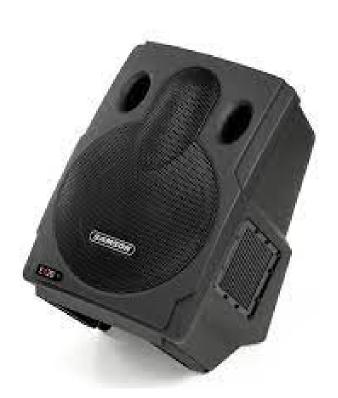

#### Samson EXL250M

A compact sound system with 2 speakers, 2 channels, and stands. \$50/day