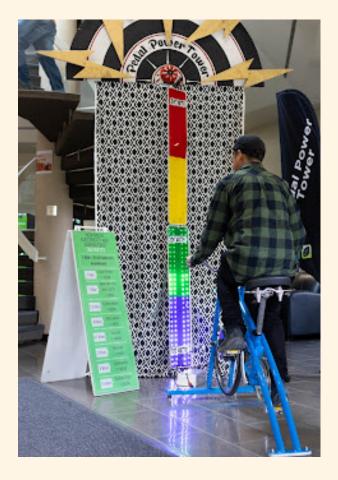

**Fender Generators** 

(up to 3 available) 300 watt DC bike generators. AC inverter available.

\$400/4 hour event

**Pedal Power Tower** 

15' high midway-style pedal powered game. Graduated multi-coloured LED tower with bell that rings when 300 watt output has been achieved.