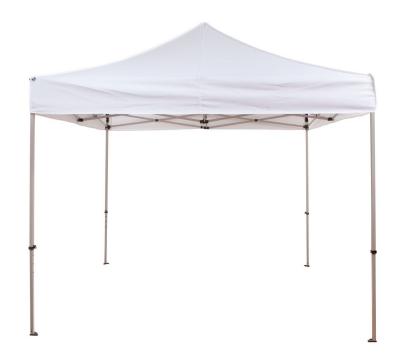

### **EVENT EQUIPMENT**

10x10 Pop up tent Includes top and walls. \$200/day

Photo Booth
Jumbo frames and costumes
available.
\$150/4 hour event

Sandwich Boards (A-Frames)
3 varied sizes.
\$10/day

Button maker