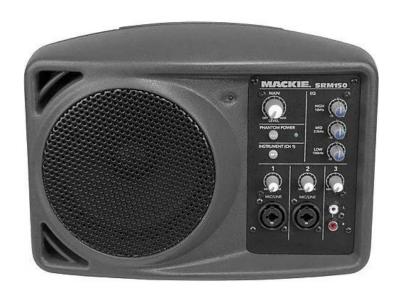

#### Mackie SRM150

Tabletop sound system with 2 channels, microphone, and stand.

\$40/day