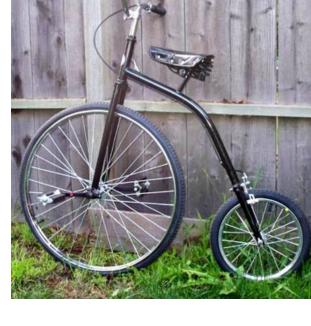

1" or 1.25" buttons and fridge magnets.

Design services available.

\$25 membership + \$0.40/item

Mini Penny-farthings and bikes
Suitable for teen and adult riders.
\$150 / bike for 4 hours

Bubble Maker

Can be powered by a pedal powered bike or by normal power sources.