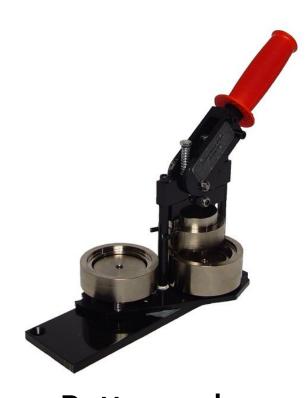

### **EVENT EQUIPMENT**

10x10 Pop up tent Includes top and walls. \$200/day

Photo Booth
Jumbo frames and costumes
available.
\$150/4 hour event

Sandwich Boards (A-Frames)
3 varied sizes.
\$10/day

Button maker

1" or 1.25" buttons and fridge magnets.

Design services available.

\$25 membership + \$0.40/item

Mini Penny-farthings and bikes
Suitable for teen and adult riders.
\$150 / bike for 4 hours

Bubble Maker

Can be powered by a pedal powered bike or by normal power sources.