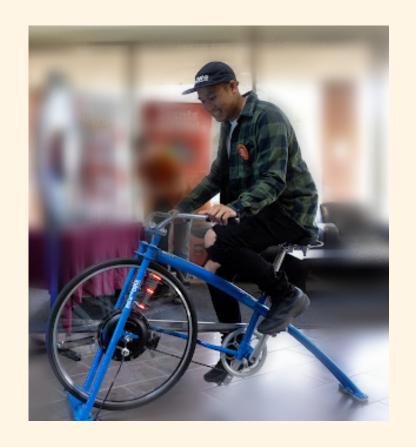

**Fender Generators** 

(up to 3 available) 300 watt DC bike generators. AC inverter available.

\$400/4 hour event

**Pedal Power Tower** 

15' high midway-style pedal powered game. Graduated multi-coloured LED tower with bell that rings when 300 watt output has been achieved.