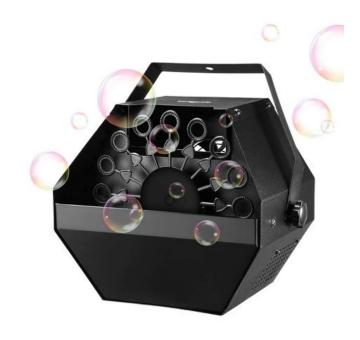

1" or 1.25" buttons and fridge magnets.

Design services available.

\$25 membership + \$0.40/item

Mini Penny-farthings and bikes
Suitable for teen and adult riders.
\$150 / bike for 4 hours

Bubble Maker

Can be powered by a pedal powered bike or by normal power sources.