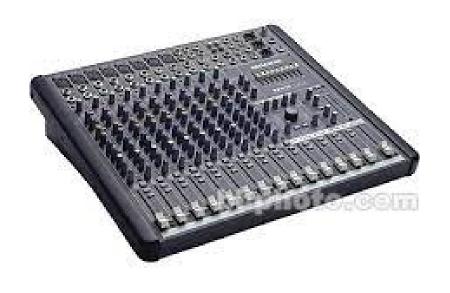

### Mackie Mixer CFX12 MK2

12 channel mixer.

Can be rented alone or as a part of a complete speaker system. The speaker system comes with speaker stands and 2 microphones.

Alone: \$40/day
Speaker system: \$200/day