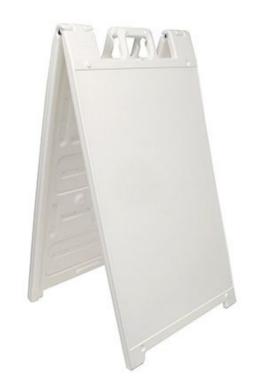

### **EVENT EQUIPMENT**

10x10 Pop up tent Includes top and walls. \$200/day

Photo Booth
Jumbo frames and costumes
available.
\$150/4 hour event

Sandwich Boards (A-Frames)
3 varied sizes.
\$10/day

Button maker