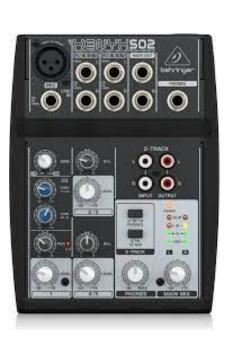

Behringer Xenyx8o2 8 channel mixer. \$40/day

Behringer Xenyx502 5 channel mixer. \$40/day