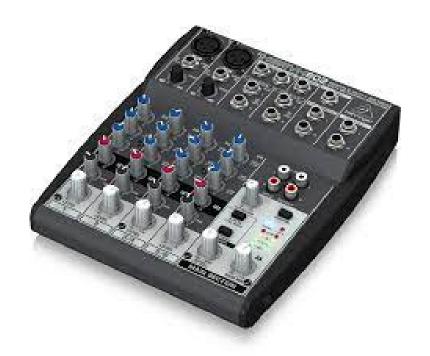

Behringer Xenyx8o2 8 channel mixer. \$40/day

Behringer Xenyx502 5 channel mixer. \$40/day