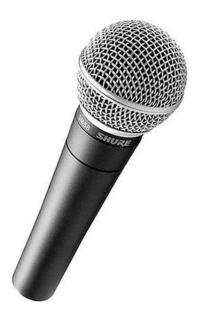

### Microphones (up to 4)

Microphones can be rented individually or as a part of a sound system.

**\$15/day** 